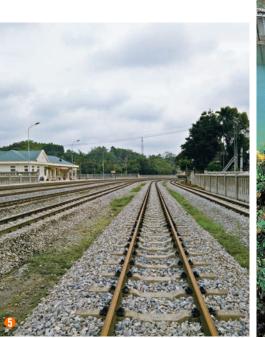

## [CIVIL WORKS]

Paving the new road of civil engineering, with Namkwang's exclusive technology and know-how.

From Korea's first ever sub-river tunnel on 'Subway line 5' and expressways such as Kyungbu, Yeongdong, Honam and Jungang' that serve as the main artery of Korea to 'Gyeongeui double tracked railroad' that encompasses our dearest wish towards unification, Namkwang opens new roads of Korea's civil engineering in all aspects.

- Roadbed Construction for Gyungwon Line
   Oksu Station
- Roadbed Construction for Honam Double
- Tracked Subway (Songjungri-Mokpo)
  3 Roadbed Construction for Jinju-Gyangyang
  Double Track Lines, Package 2
- Roadbed Construction for Gyungui Line Double Track Railway, Package 3
- **6** Roadbed Construction for Gyungbu High Speed Railway

① Construction for Seoul Subway Line 5,

Construction for Seoul Subway Line 5, Package 5-42
 Construction for Seoul Subway Line 6, Package 6-8
 Construction for Subway Package 6-8 and Sindang Station
 Earth work for Daejeon Unban Railway Line No.1, Package 7

### Railways-Metros

- —Construction for Inspection and repair Facility at Youngsan District -Construction fro Incheon Railway Line No.2, Package 210
- -Roadbed Construction for Honam High Speed Railway, Contract
- -Construction for Seoul Subway Line No.9, Phase 3, Package 922
- -Construction for Seoul Metropolitan Region High Speed Railways(Suseo-Pyungtaek), Package 9
- Construction for Jeonju Gwangyang Section Double Lines, Package 3 -Roadbed Construction Project for Honam High Speed Railway, Package 5-3
- -Roadbed Construction Project for Gyungbu High Speed Railway, Package 10-3A
- -Construction for Ulsan Pohang Double Track Subway, Package 8 - Construction for Dodam - Youngcheon Double Track Subway, Package 8
- -Construction for Jeonna Line, Iksan Sinri Section, Double Track Subway
- -Roadbed Construction Project for Janghang Gunsan Railways
- -Roadbed Construction for Gyungui Line (Youngsa-Munsan Section) – Double Track Railway, Package 3
- -Roadbed Construction for Gyungui Line (Youngsa-Munsan Section)
- Double Track Railway, Package 4
- -Construction for Gyungjeon Line Duoble Tracked Subway and Busan New Port Raillway, Package 2-1 -Roadbed Construction for Central Line, Deokso - Wonju Section
- Double Tracked Railway, Package 11 -Construction for Southern Donghae Line (Busan - Ulsan)
- Double Tracked Rails, Package 3 -Construction for Busan Subway Line No.3, Phase 2, Package 326
- -Earth work for Daejeon Unban Railway Line No.1, Package 7
- -Road Widening and Pavement Project for Chubu-Daejeon Section
- -Expressway Construction for Line 151, Seochun Gongju Section, Package 5
- -Railroad improvement Project for Janghang Line Zone (Onyang Oncheon-Janghang Section) Package 3 -Railroad improvement Project for Janghang Line Zone (Onyang
- Oncheon-Janghang Section) Package 1-2
- -Railroad improvement Project for Janghang Line Zone (Onyang Oncheon-Janghang Section) Package 2-1
- -Construction for Subway Package 6-8 and Sindang Station -Construction for Seoul Subway Line 6, Package 6-8
- -Construction for Seoul Subway Line 5, Package 5-42
- -Roadbed Construction for Gyungbu High Speed Railway, Package 9-3
- Roadbed Construction for Gyungwon Line Moksu Station
- -Earth Work for Busan Subway Line No.2, Package 216
- -Roadbed Construction for Jeonju Gyungyang Double Track Lines, Package, 2
- -Roadbed Construction for Double Tracked Subway from Sungnam to Youju, Package 5
- -Roadbed Construction for Honam Double Tracked Subway (Songjungri-Mokpo) Package 2
- -Construction for Gyungchun Double Tracked Subway, Package 7
- -Improvement Project for Seoul Subway Line No. 1, City hall Station and other 13 projects