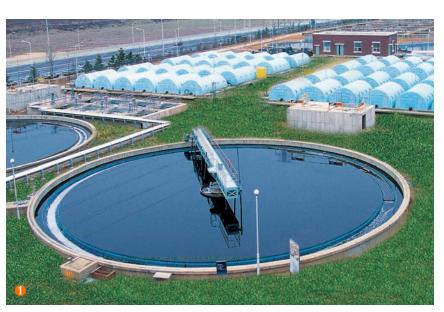

## **Environmental Facilites**

Sincheon Wastewater Treatment Plant
 Gunwi Solar Photovoltaic Power Station
 Daehyunsan Distributing Reservoir

## **Environmental Facilities**

- -Gunwi Solar Photovoltaic Power Station
- -Daehyunsan Distributing Reservoir -Sincheon Wastewater Treatment Plant