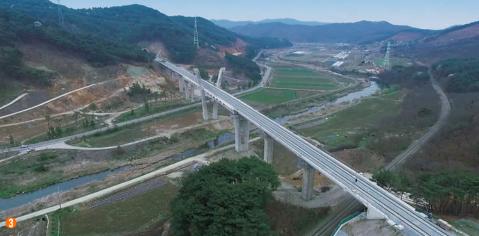

## [CIVIL WORKS]

Paving the new road of civil engineering, with Namkwang's exclusive technology and know-how.

From Korea's first ever sub-river tunnel on 'Subway line 5' and expressways such as Kyungbu, Yeongdong, Honam and Jungang' that serve as the main artery of Korea to 'Gyeongeui double tracked railroad' that encompasses our dearest wish towards unification, Namkwang opens new roads of Korea's civil engineering in all aspects.

- 1 Central Highway from Youngju to Jaecheon Section Construction
- Muan IC Construction

- Muan IC Construction
   Expressway Construction for Line No. 30, Dangjin Daejeon Section
   Seoan IC Construction
   Expressway Construction for Line No. 20, Daegu-Pohang Section
   R&D Center Access road Construction for
- Songdo International Business District

## Roads-Bridges-Tunnels

2 4 Lanes Road Extension Project for

Youngdong Highway

The Western coast Highway Construction
Project, Gunsan-Muan Section
Road Extension Project for Youngju ~
Hongwha Section

3 Road Construction for Suwon Station ~ Homesil Section

- Road Extension Project for North Riverside,
- Project for North Riverside,
  Package 1, 2
  High Level Road Construction for Busan
  East West Section
  High Level Road Construction for Sadang
  Cross Road
- 4 Seobu Expressway Construction
- **(5)** Namsan Line no.3 Tunnel Construction