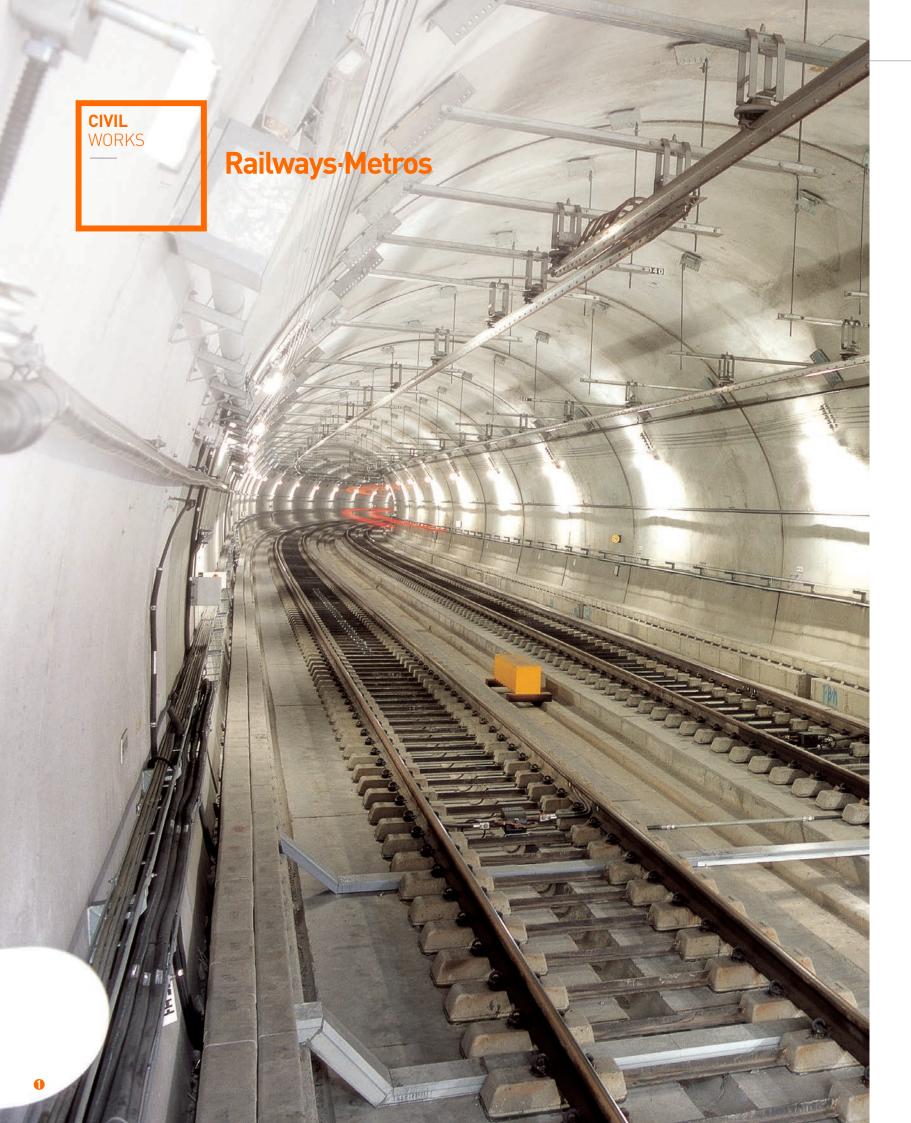

### CIVIL WORKS

16-21 Roads·Bridges·Tunnels

22-25 Railways-Metros

## [CIVIL WORKS]

Paving the new road of civil engineering, with Namkwang's exclusive technology and know-how.

From Korea's first ever sub-river tunnel on 'Subway line 5' and expressways such as Kyungbu, Yeongdong, Honam and Jungang' that serve as the main artery of Korea to 'Gyeongeui double tracked railroad' that encompasses our dearest wish towards unification, Namkwang opens new roads of Korea's civil engineering in all aspects.

① Construction for Seoul Subway Line 5,

Construction for Seoul Subway Line 5, Package 5-42
 Construction for Seoul Subway Line 6, Package 6-8
 Construction for Subway Package 6-8 and Sindang Station
 Earth work for Daejeon Unban Railway Line No.1, Package 7