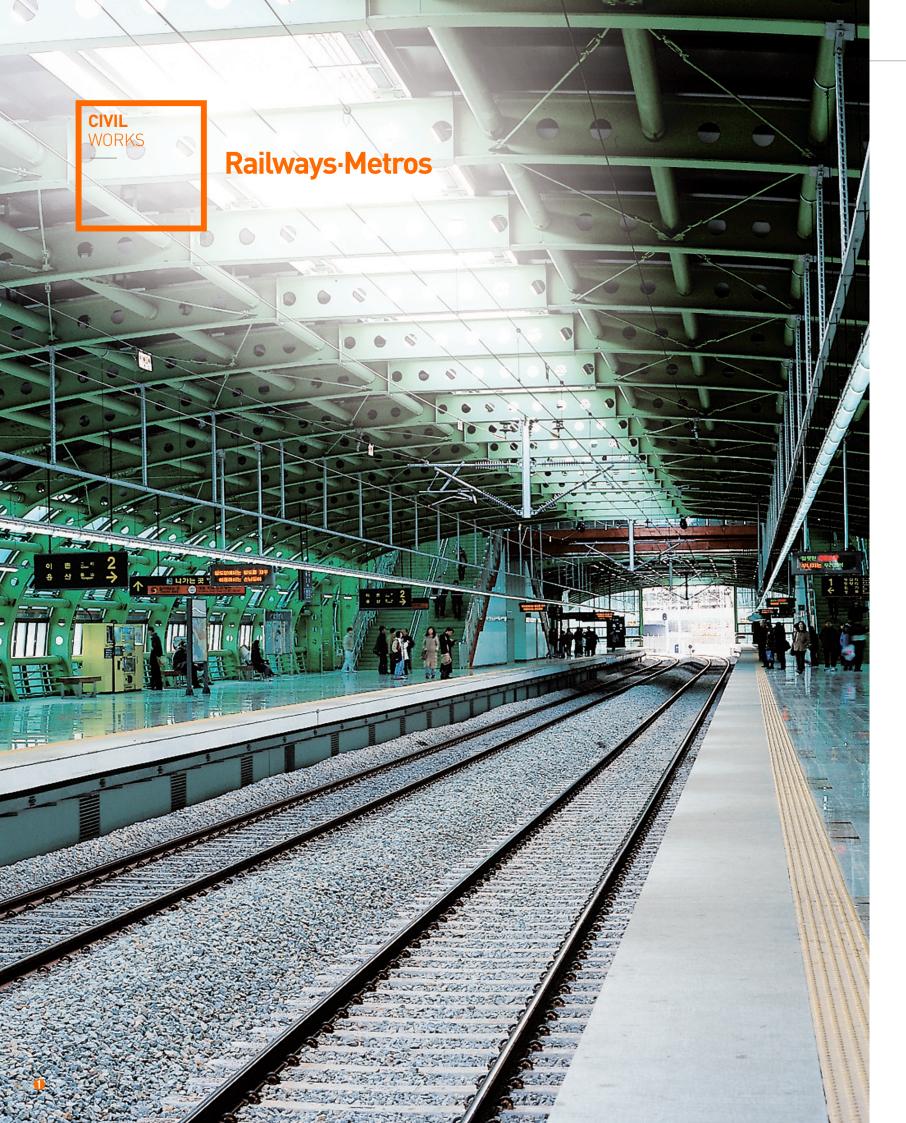

### CIVIL WORKS

16-21 Roads·Bridges·Tunnels

22-25 Railways-Metros

① Construction for Seoul Subway Line 5,

Construction for Seoul Subway Line 5, Package 5-42
 Construction for Seoul Subway Line 6, Package 6-8
 Construction for Subway Package 6-8 and Sindang Station
 Earth work for Daejeon Unban Railway Line No.1, Package 7

### Railways-Metros

- —Construction for Inspection and repair Facility at Youngsan District -Construction fro Incheon Railway Line No.2, Package 210
- -Roadbed Construction for Honam High Speed Railway, Contract
- -Construction for Seoul Subway Line No.9, Phase 3, Package 922
- -Construction for Seoul Metropolitan Region High Speed Railways(Suseo-Pyungtaek), Package 9
- Construction for Jeonju Gwangyang Section Double Lines, Package 3 -Roadbed Construction Project for Honam High Speed Railway, Package 5-3
- -Roadbed Construction Project for Gyungbu High Speed Railway, Package 10-3A
- -Construction for Ulsan Pohang Double Track Subway, Package 8 - Construction for Dodam - Youngcheon Double Track Subway, Package 8
- -Construction for Jeonna Line, Iksan Sinri Section, Double Track Subway
- -Roadbed Construction Project for Janghang Gunsan Railways
- -Roadbed Construction for Gyungui Line (Youngsa-Munsan Section) – Double Track Railway, Package 3
- -Roadbed Construction for Gyungui Line (Youngsa-Munsan Section)
- Double Track Railway, Package 4
- -Construction for Gyungjeon Line Duoble Tracked Subway and Busan New Port Raillway, Package 2-1 -Roadbed Construction for Central Line, Deokso - Wonju Section
- Double Tracked Railway, Package 11 -Construction for Southern Donghae Line (Busan - Ulsan)
- Double Tracked Rails, Package 3 -Construction for Busan Subway Line No.3, Phase 2, Package 326
- -Earth work for Daejeon Unban Railway Line No.1, Package 7
- -Road Widening and Pavement Project for Chubu-Daejeon Section
- -Expressway Construction for Line 151, Seochun Gongju Section, Package 5
- -Railroad improvement Project for Janghang Line Zone (Onyang Oncheon-Janghang Section) Package 3 -Railroad improvement Project for Janghang Line Zone (Onyang
- Oncheon-Janghang Section) Package 1-2
- -Railroad improvement Project for Janghang Line Zone (Onyang Oncheon-Janghang Section) Package 2-1
- -Construction for Subway Package 6-8 and Sindang Station -Construction for Seoul Subway Line 6, Package 6-8
- -Construction for Seoul Subway Line 5, Package 5-42
- -Roadbed Construction for Gyungbu High Speed Railway, Package 9-3
- Roadbed Construction for Gyungwon Line Moksu Station
- -Earth Work for Busan Subway Line No.2, Package 216
- -Roadbed Construction for Jeonju Gyungyang Double Track Lines, Package, 2
- -Roadbed Construction for Double Tracked Subway from Sungnam to Youju, Package 5
- -Roadbed Construction for Honam Double Tracked Subway (Songjungri-Mokpo) Package 2
- -Construction for Gyungchun Double Tracked Subway, Package 7
- -Improvement Project for Seoul Subway Line No. 1, City hall Station and other 13 projects