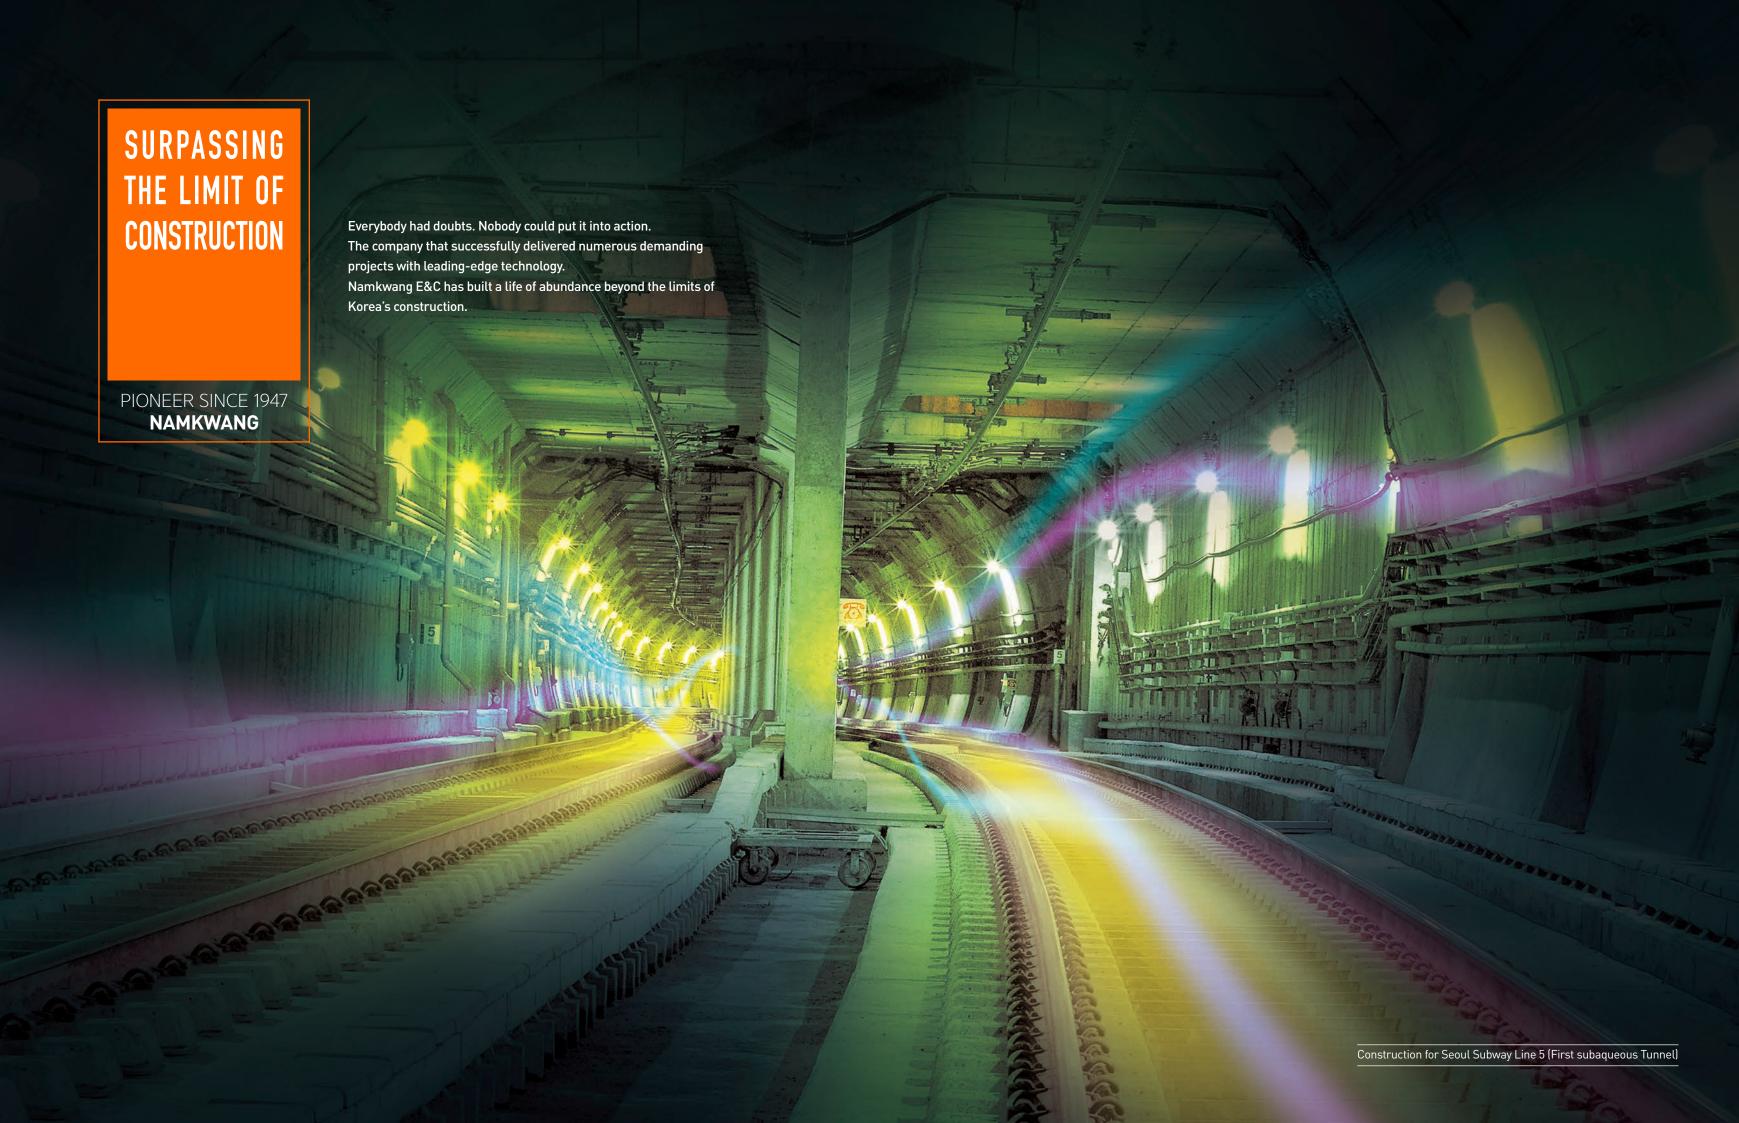

The 70-year history of Namkwang is not only the history of one company, but the history of Korea's construction industry that built the Korea of today.

From proposing a new residential culture in the housing industry to large-scaled social overhead capital construction, Namkwang has made unmatched endeavors to building a greater Korea. We have become an unrivaled player in the Korean civil engineering industry, as demonstrated by various successful projects such as Korea's first ever subriver tunnel on Subway Line 5, Gyeongbu, Yeongdong, Honam, and Jungang Expressways that serve as the main artery of Korea, Gyeongeui Double Track Railroad that will go into North Korea and Dongho Bridge, a sophisticated structure that requires cutting-edge technology.

## [CIVIL WORKS]

Paving the new road of civil engineering, with Namkwang's exclusive technology and know-how.

From Korea's first ever sub-river tunnel on 'Subway line 5' and expressways such as Kyungbu, Yeongdong, Honam and Jungang' that serve as the main artery of Korea to 'Gyeongeui double tracked railroad' that encompasses our dearest wish towards unification, Namkwang opens new roads of Korea's civil engineering in all aspects.

① Construction for Seoul Subway Line 5,

Construction for Seoul Subway Line 5, Package 5-42
 Construction for Seoul Subway Line 6, Package 6-8
 Construction for Subway Package 6-8 and Sindang Station
 Earth work for Daejeon Unban Railway Line No.1, Package 7