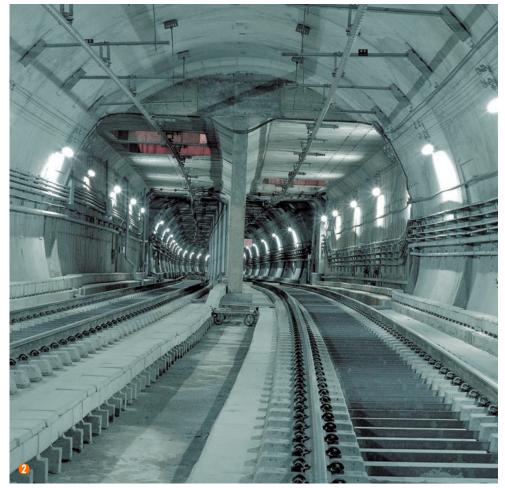

### CIVIL WORKS

16-21 Roads·Bridges·Tunnels

22-25 Railways-Metros

## [CIVIL WORKS]

Paving the new road of civil engineering, with Namkwang's exclusive technology and know-how.

From Korea's first ever sub-river tunnel on 'Subway line 5' and expressways such as Kyungbu, Yeongdong, Honam and Jungang' that serve as the main artery of Korea to 'Gyeongeui double tracked railroad' that encompasses our dearest wish towards unification, Namkwang opens new roads of Korea's civil engineering in all aspects.

① Construction for Seoul Subway Line 5,

Construction for Seoul Subway Line 5, Package 5-42
 Construction for Seoul Subway Line 6, Package 6-8
 Construction for Subway Package 6-8 and Sindang Station
 Earth work for Daejeon Unban Railway Line No.1, Package 7