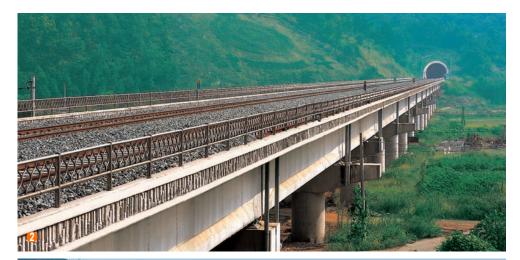

## [CIVIL WORKS]

Paving the new road of civil engineering, with Namkwang's exclusive technology and know-how.

From Korea's first ever sub-river tunnel on 'Subway line 5' and expressways such as Kyungbu, Yeongdong, Honam and Jungang' that serve as the main artery of Korea to 'Gyeongeui double tracked railroad' that encompasses our dearest wish towards unification, Namkwang opens new roads of Korea's civil engineering in all aspects.

- 1 Central Highway from Youngju to Jaecheon Section Construction
- Muan IC Construction

- Muan IC Construction
   Expressway Construction for Line No. 30, Dangjin Daejeon Section
   Seoan IC Construction
   Expressway Construction for Line No. 20, Daegu-Pohang Section
   R&D Center Access road Construction for
- Songdo International Business District

## Roads-Bridges-Tunnels

2 4 Lanes Road Extension Project for

Youngdong Highway

The Western coast Highway Construction
Project, Gunsan-Muan Section
Road Extension Project for Youngju ~
Hongwha Section

3 Road Construction for Suwon Station ~ Homesil Section

- Road Extension Project for North Riverside,
- Project for North Riverside,
  Package 1, 2
  High Level Road Construction for Busan
  East West Section
  High Level Road Construction for Sadang
  Cross Road
- 4 Seobu Expressway Construction
- **(5)** Namsan Line no.3 Tunnel Construction