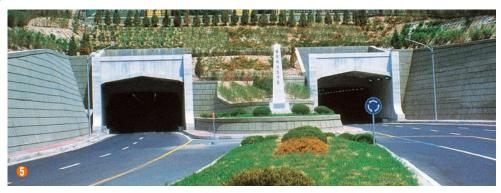

## [CIVIL WORKS]

Paving the new road of civil engineering, with Namkwang's exclusive technology and know-how.

From Korea's first ever sub-river tunnel on 'Subway line 5' and expressways such as Kyungbu, Yeongdong, Honam and Jungang' that serve as the main artery of Korea to 'Gyeongeui double tracked railroad' that encompasses our dearest wish towards unification, Namkwang opens new roads of Korea's civil engineering in all aspects.

- Road Extension Project for North Riverside,
- Project for North Riverside,
  Package 1, 2
  High Level Road Construction for Busan
  East West Section
  High Level Road Construction for Sadang
  Cross Road
- 4 Seobu Expressway Construction
- **(5)** Namsan Line no.3 Tunnel Construction