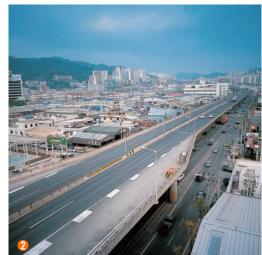

## [CIVIL WORKS]

Paving the new road of civil engineering, with Namkwang's exclusive technology and know-how.

From Korea's first ever sub-river tunnel on 'Subway line 5' and expressways such as Kyungbu, Yeongdong, Honam and Jungang' that serve as the main artery of Korea to 'Gyeongeui double tracked railroad' that encompasses our dearest wish towards unification, Namkwang opens new roads of Korea's civil engineering in all aspects.

## Roads-Bridges-Tunnels

2 4 Lanes Road Extension Project for

Youngdong Highway

The Western coast Highway Construction
Project, Gunsan-Muan Section
Road Extension Project for Youngju ~
Hongwha Section

3 Road Construction for Suwon Station ~ Homesil Section

- Road Extension Project for North Riverside,
- Project for North Riverside,
  Package 1, 2
  High Level Road Construction for Busan
  East West Section
  High Level Road Construction for Sadang
  Cross Road
- 4 Seobu Expressway Construction
- **(5)** Namsan Line no.3 Tunnel Construction