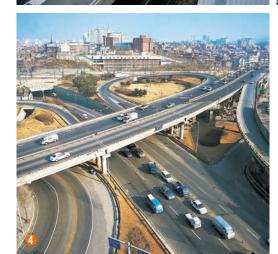

## [CIVIL WORKS]

Paving the new road of civil engineering, with Namkwang's exclusive technology and know-how.

From Korea's first ever sub-river tunnel on 'Subway line 5' and expressways such as Kyungbu, Yeongdong, Honam and Jungang' that serve as the main artery of Korea to 'Gyeongeui double tracked railroad' that encompasses our dearest wish towards unification, Namkwang opens new roads of Korea's civil engineering in all aspects.

- Road Extension Project for North Riverside,
- Project for North Riverside,
  Package 1, 2
  High Level Road Construction for Busan
  East West Section
  High Level Road Construction for Sadang
  Cross Road
- 4 Seobu Expressway Construction
- **(5)** Namsan Line no.3 Tunnel Construction