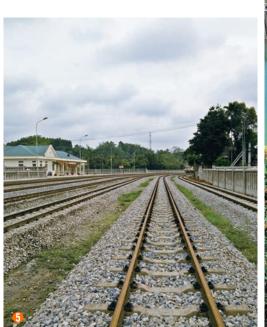

## [CIVIL WORKS]

Paving the new road of civil engineering, with Namkwang's exclusive technology and know-how.

From Korea's first ever sub-river tunnel on 'Subway line 5' and expressways such as Kyungbu, Yeongdong, Honam and Jungang' that serve as the main artery of Korea to 'Gyeongeui double tracked railroad' that encompasses our dearest wish towards unification, Namkwang opens new roads of Korea's civil engineering in all aspects.

- Roadbed Construction for Gyungwon Line
   Oksu Station
- Roadbed Construction for Honam Double
- Tracked Subway (Songjungri-Mokpo)
  3 Roadbed Construction for Jinju-Gyangyang
  Double Track Lines, Package 2
- Roadbed Construction for Gyungui Line Double Track Railway, Package 3
- **6** Roadbed Construction for Gyungbu High Speed Railway

① Construction for Seoul Subway Line 5,

Construction for Seoul Subway Line 5, Package 5-42
 Construction for Seoul Subway Line 6, Package 6-8
 Construction for Subway Package 6-8 and Sindang Station
 Earth work for Daejeon Unban Railway Line No.1, Package 7

### Railways-Metros

- —Construction for Inspection and repair Facility at Youngsan District -Construction fro Incheon Railway Line No.2, Package 210
- -Roadbed Construction for Honam High Speed Railway, Contract
- -Construction for Seoul Subway Line No.9, Phase 3, Package 922
- -Construction for Seoul Metropolitan Region High Speed Railways(Suseo-Pyungtaek), Package 9
- Construction for Jeonju Gwangyang Section Double Lines, Package 3 -Roadbed Construction Project for Honam High Speed Railway, Package 5-3
- -Roadbed Construction Project for Gyungbu High Speed Railway, Package 10-3A
- -Construction for Ulsan Pohang Double Track Subway, Package 8 - Construction for Dodam - Youngcheon Double Track Subway, Package 8
- -Construction for Jeonna Line, Iksan Sinri Section, Double Track Subway
- -Roadbed Construction Project for Janghang Gunsan Railways
- -Roadbed Construction for Gyungui Line (Youngsa-Munsan Section) – Double Track Railway, Package 3
- -Roadbed Construction for Gyungui Line (Youngsa-Munsan Section)
- Double Track Railway, Package 4
- -Construction for Gyungjeon Line Duoble Tracked Subway and Busan New Port Raillway, Package 2-1 -Roadbed Construction for Central Line, Deokso - Wonju Section
- Double Tracked Railway, Package 11 -Construction for Southern Donghae Line (Busan - Ulsan)
- Double Tracked Rails, Package 3 -Construction for Busan Subway Line No.3, Phase 2, Package 326
- -Earth work for Daejeon Unban Railway Line No.1, Package 7
- -Road Widening and Pavement Project for Chubu-Daejeon Section
- -Expressway Construction for Line 151, Seochun Gongju Section, Package 5
- -Railroad improvement Project for Janghang Line Zone (Onyang Oncheon-Janghang Section) Package 3 -Railroad improvement Project for Janghang Line Zone (Onyang
- Oncheon-Janghang Section) Package 1-2
- -Railroad improvement Project for Janghang Line Zone (Onyang Oncheon-Janghang Section) Package 2-1
- -Construction for Subway Package 6-8 and Sindang Station -Construction for Seoul Subway Line 6, Package 6-8
- -Construction for Seoul Subway Line 5, Package 5-42
- -Roadbed Construction for Gyungbu High Speed Railway, Package 9-3
- Roadbed Construction for Gyungwon Line Moksu Station
- -Earth Work for Busan Subway Line No.2, Package 216
- -Roadbed Construction for Jeonju Gyungyang Double Track Lines, Package, 2
- -Roadbed Construction for Double Tracked Subway from Sungnam to Youju, Package 5
- -Roadbed Construction for Honam Double Tracked Subway (Songjungri-Mokpo) Package 2
- -Construction for Gyungchun Double Tracked Subway, Package 7
- -Improvement Project for Seoul Subway Line No. 1, City hall Station and other 13 projects