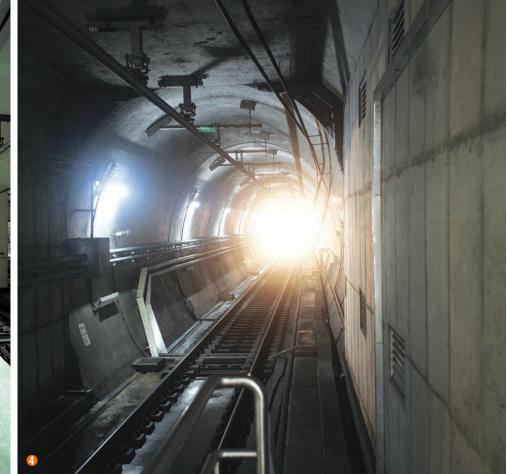

### CIVIL WORKS

16-21 Roads·Bridges·Tunnels

22-25 Railways-Metros

## [CIVIL WORKS]

Paving the new road of civil engineering, with Namkwang's exclusive technology and know-how.

From Korea's first ever sub-river tunnel on 'Subway line 5' and expressways such as Kyungbu, Yeongdong, Honam and Jungang' that serve as the main artery of Korea to 'Gyeongeui double tracked railroad' that encompasses our dearest wish towards unification, Namkwang opens new roads of Korea's civil engineering in all aspects.

① Construction for Seoul Subway Line 5,

Construction for Seoul Subway Line 5, Package 5-42
 Construction for Seoul Subway Line 6, Package 6-8
 Construction for Subway Package 6-8 and Sindang Station
 Earth work for Daejeon Unban Railway Line No.1, Package 7