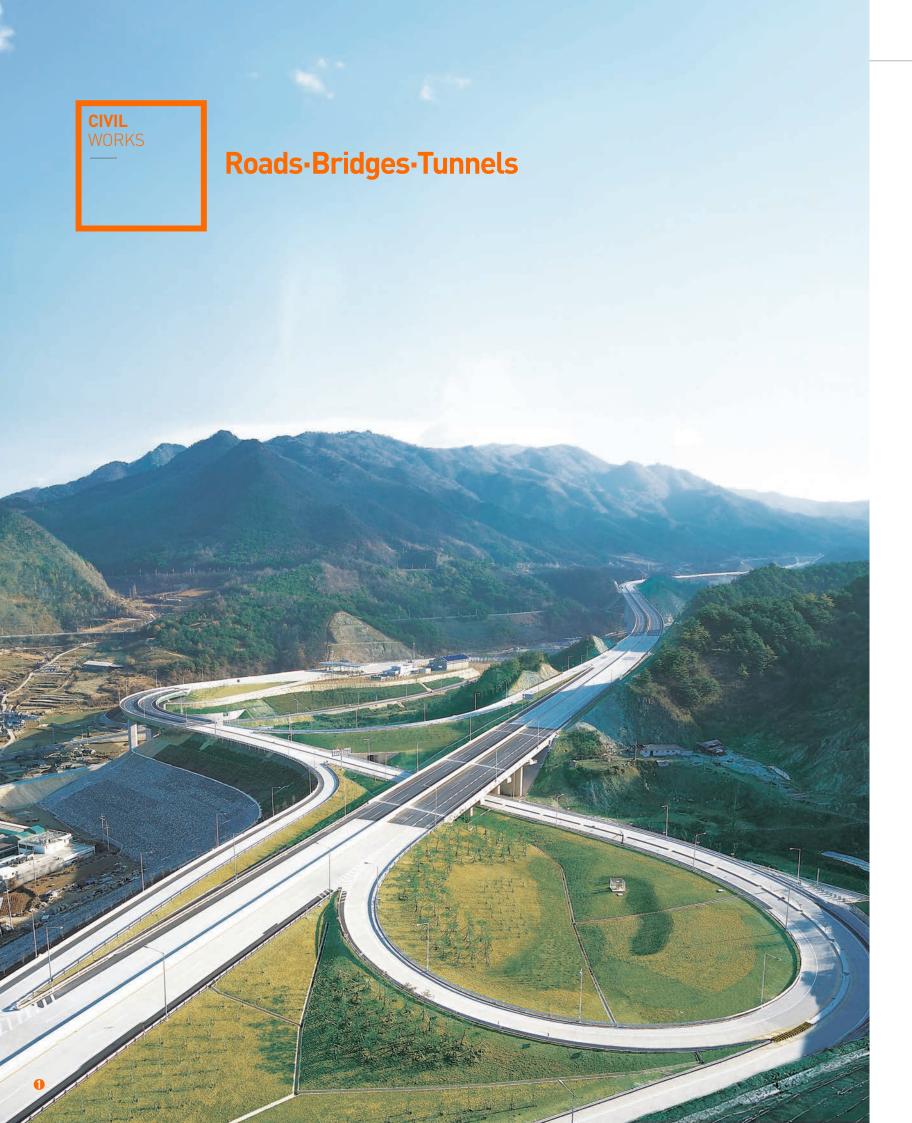

## [CIVIL WORKS]

Paving the new road of civil engineering, with Namkwang's exclusive technology and know-how.

From Korea's first ever sub-river tunnel on 'Subway line 5' and expressways such as Kyungbu, Yeongdong, Honam and Jungang' that serve as the main artery of Korea to 'Gyeongeui double tracked railroad' that encompasses our dearest wish towards unification, Namkwang opens new roads of Korea's civil engineering in all aspects.

## Roads-Bridges-Tunnels

2 4 Lanes Road Extension Project for

Youngdong Highway

The Western coast Highway Construction
Project, Gunsan-Muan Section
Road Extension Project for Youngju ~
Hongwha Section

3 Road Construction for Suwon Station ~ Homesil Section