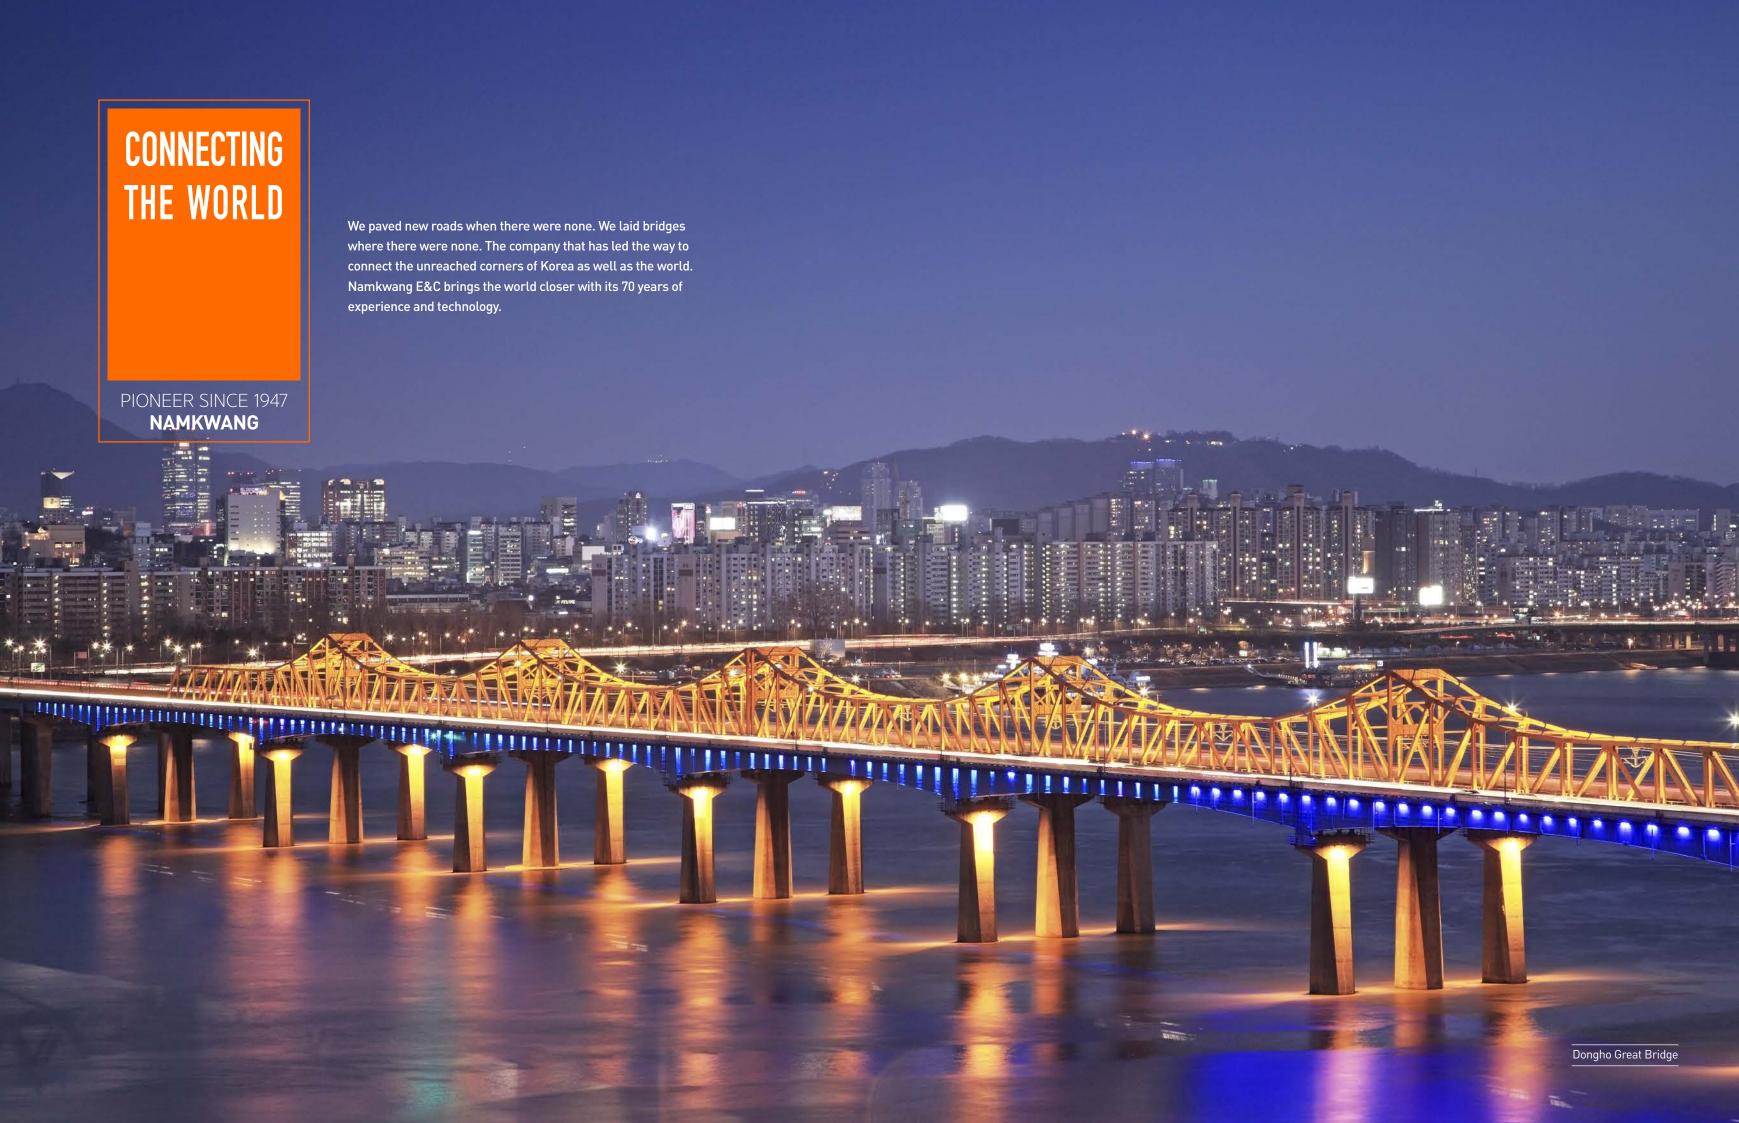

The 70-year history of Namkwang is not only the history of one company, but the history of Korea's construction industry that built the Korea of today.

From proposing a new residential culture in the housing industry to large-scaled social overhead capital construction, Namkwang has made unmatched endeavors to building a greater Korea. We have become an unrivaled player in the Korean civil engineering industry, as demonstrated by various successful projects such as Korea's first ever subriver tunnel on Subway Line 5, Gyeongbu, Yeongdong, Honam, and Jungang Expressways that serve as the main artery of Korea, Gyeongeui Double Track Railroad that will go into North Korea and Dongho Bridge, a sophisticated structure that requires cutting-edge technology.